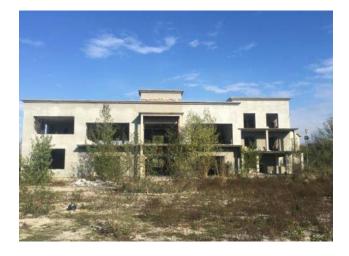

| TYPE<br>CITY     | BUSINESS BUILDING UNDER CONSTRUCTION WITH<br>LAND<br>Stepojevac                                                                                                                                                                                                                                                                                  |
|------------------|--------------------------------------------------------------------------------------------------------------------------------------------------------------------------------------------------------------------------------------------------------------------------------------------------------------------------------------------------|
| STREET           | Tamnavska 8                                                                                                                                                                                                                                                                                                                                      |
| GPRS             | 44.502714, 20.290032                                                                                                                                                                                                                                                                                                                             |
| NUMBER OF FLOORS | Ground floor and two floor                                                                                                                                                                                                                                                                                                                       |
| BUILDING AREA    | 858sqm                                                                                                                                                                                                                                                                                                                                           |
| LAND AREA        | 58.292sqm                                                                                                                                                                                                                                                                                                                                        |
| DESCRIPTION      | The business building is located in Stepojevac.<br>The building is under construction, without instaled<br>electricity, water supply and other utilitie connections.<br>The land was used as a base for housing construction<br>machines and trucks.<br>The width of the front towards the main road is about 90<br>meters, the terrain is flat. |