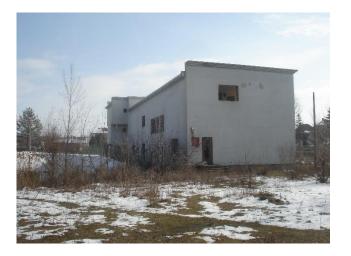

| TYPE<br>CITY     | BUSINESS BUILDING UNDER CONSTRUCTION WITH<br>LAND<br>Stepojevac                                                                                                                                                                                                                                                                                  |
|------------------|--------------------------------------------------------------------------------------------------------------------------------------------------------------------------------------------------------------------------------------------------------------------------------------------------------------------------------------------------|
| STREET           | Tamnavska 8                                                                                                                                                                                                                                                                                                                                      |
| GPRS             | 44.502714, 20.290032                                                                                                                                                                                                                                                                                                                             |
| NUMBER OF FLOORS | Ground floor and two floor                                                                                                                                                                                                                                                                                                                       |
| BUILDING AREA    | 858sqm                                                                                                                                                                                                                                                                                                                                           |
| LAND AREA        | 58.292sqm                                                                                                                                                                                                                                                                                                                                        |
| DESCRIPTION      | The business building is located in Stepojevac.<br>The building is under construction, without instaled<br>electricity, water supply and other utilitie connections.<br>The land was used as a base for housing construction<br>machines and trucks.<br>The width of the front towards the main road is about 90<br>meters, the terrain is flat. |