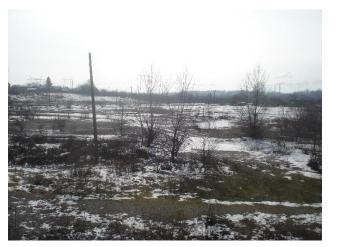

| TYPE<br>CITY     | BUSINESS BUILDING UNDER CONSTRUCTION WITH<br>LAND<br>Stepojevac                                                                                                                                                                                                                                                                                  |
|------------------|--------------------------------------------------------------------------------------------------------------------------------------------------------------------------------------------------------------------------------------------------------------------------------------------------------------------------------------------------|
| STREET           | Tamnavska 8                                                                                                                                                                                                                                                                                                                                      |
| GPRS             | 44.502714, 20.290032                                                                                                                                                                                                                                                                                                                             |
| NUMBER OF FLOORS | Ground floor and two floor                                                                                                                                                                                                                                                                                                                       |
| BUILDING AREA    | 858sqm                                                                                                                                                                                                                                                                                                                                           |
| LAND AREA        | 58.292sqm                                                                                                                                                                                                                                                                                                                                        |
| DESCRIPTION      | The business building is located in Stepojevac.<br>The building is under construction, without instaled<br>electricity, water supply and other utilitie connections.<br>The land was used as a base for housing construction<br>machines and trucks.<br>The width of the front towards the main road is about 90<br>meters, the terrain is flat. |