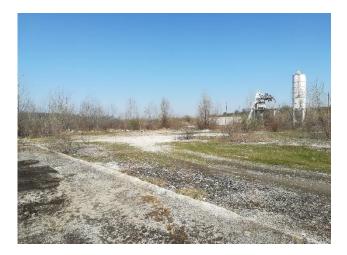

| TYPE<br>CITY     | BUSINESS BUILDING UNDER CONSTRUCTION WITH<br>LAND<br>Stepojevac                                                                                                                                                                                                                                                                                  |
|------------------|--------------------------------------------------------------------------------------------------------------------------------------------------------------------------------------------------------------------------------------------------------------------------------------------------------------------------------------------------|
| STREET           | Tamnavska 8                                                                                                                                                                                                                                                                                                                                      |
| GPRS             | 44.502714, 20.290032                                                                                                                                                                                                                                                                                                                             |
| NUMBER OF FLOORS | Ground floor and two floor                                                                                                                                                                                                                                                                                                                       |
| BUILDING AREA    | 858sqm                                                                                                                                                                                                                                                                                                                                           |
| LAND AREA        | 58.292sqm                                                                                                                                                                                                                                                                                                                                        |
| DESCRIPTION      | The business building is located in Stepojevac.<br>The building is under construction, without instaled<br>electricity, water supply and other utilitie connections.<br>The land was used as a base for housing construction<br>machines and trucks.<br>The width of the front towards the main road is about 90<br>meters, the terrain is flat. |