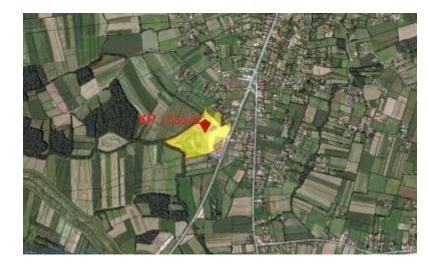

| TYPE<br>CITY     | BUSINESS BUILDING UNDER CONSTRUCTION WITH<br>LAND<br>Stepojevac                                                                                                                                                                                                                                                                                  |
|------------------|--------------------------------------------------------------------------------------------------------------------------------------------------------------------------------------------------------------------------------------------------------------------------------------------------------------------------------------------------|
| STREET           | Tamnavska 8                                                                                                                                                                                                                                                                                                                                      |
| GPRS             | 44.502714, 20.290032                                                                                                                                                                                                                                                                                                                             |
| NUMBER OF FLOORS | Ground floor and two floor                                                                                                                                                                                                                                                                                                                       |
| BUILDING AREA    | 858sqm                                                                                                                                                                                                                                                                                                                                           |
| LAND AREA        | 58.292sqm                                                                                                                                                                                                                                                                                                                                        |
| DESCRIPTION      | The business building is located in Stepojevac.<br>The building is under construction, without instaled<br>electricity, water supply and other utilitie connections.<br>The land was used as a base for housing construction<br>machines and trucks.<br>The width of the front towards the main road is about 90<br>meters, the terrain is flat. |