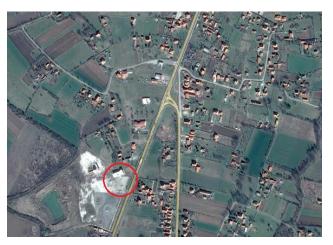

| TYPE<br>CITY     | BUSINESS BUILDING UNDER CONSTRUCTION WITH<br>LAND<br>Stepojevac                                                                                                                                                                                                                                                                                  |
|------------------|--------------------------------------------------------------------------------------------------------------------------------------------------------------------------------------------------------------------------------------------------------------------------------------------------------------------------------------------------|
| STREET           | Tamnavska 8                                                                                                                                                                                                                                                                                                                                      |
| GPRS             | 44.502714, 20.290032                                                                                                                                                                                                                                                                                                                             |
| NUMBER OF FLOORS | Ground floor and two floor                                                                                                                                                                                                                                                                                                                       |
| BUILDING AREA    | 858sqm                                                                                                                                                                                                                                                                                                                                           |
| LAND AREA        | 58.292sqm                                                                                                                                                                                                                                                                                                                                        |
| DESCRIPTION      | The business building is located in Stepojevac.<br>The building is under construction, without instaled<br>electricity, water supply and other utilitie connections.<br>The land was used as a base for housing construction<br>machines and trucks.<br>The width of the front towards the main road is about 90<br>meters, the terrain is flat. |