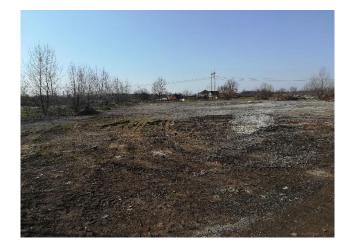

| TYPE<br>CITY     | BUSINESS BUILDING UNDER CONSTRUCTION WITH<br>LAND<br>Stepojevac                                                                                                                                                                                                                                                                                  |
|------------------|--------------------------------------------------------------------------------------------------------------------------------------------------------------------------------------------------------------------------------------------------------------------------------------------------------------------------------------------------|
| STREET           | Tamnavska 8                                                                                                                                                                                                                                                                                                                                      |
| GPRS             | 44.502714, 20.290032                                                                                                                                                                                                                                                                                                                             |
| NUMBER OF FLOORS | Ground floor and two floor                                                                                                                                                                                                                                                                                                                       |
| BUILDING AREA    | 858sqm                                                                                                                                                                                                                                                                                                                                           |
| LAND AREA        | 58.292sqm                                                                                                                                                                                                                                                                                                                                        |
| DESCRIPTION      | The business building is located in Stepojevac.<br>The building is under construction, without instaled<br>electricity, water supply and other utilitie connections.<br>The land was used as a base for housing construction<br>machines and trucks.<br>The width of the front towards the main road is about 90<br>meters, the terrain is flat. |