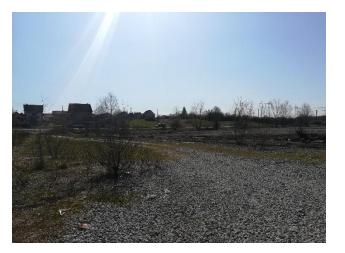

| TYPE<br>CITY     | BUSINESS BUILDING UNDER CONSTRUCTION WITH<br>LAND<br>Stepojevac                                                                                                                                                                                                                                                                                  |
|------------------|--------------------------------------------------------------------------------------------------------------------------------------------------------------------------------------------------------------------------------------------------------------------------------------------------------------------------------------------------|
| STREET           | Tamnavska 8                                                                                                                                                                                                                                                                                                                                      |
| GPRS             | 44.502714, 20.290032                                                                                                                                                                                                                                                                                                                             |
| NUMBER OF FLOORS | Ground floor and two floor                                                                                                                                                                                                                                                                                                                       |
| BUILDING AREA    | 858sqm                                                                                                                                                                                                                                                                                                                                           |
| LAND AREA        | 58.292sqm                                                                                                                                                                                                                                                                                                                                        |
| DESCRIPTION      | The business building is located in Stepojevac.<br>The building is under construction, without instaled<br>electricity, water supply and other utilitie connections.<br>The land was used as a base for housing construction<br>machines and trucks.<br>The width of the front towards the main road is about 90<br>meters, the terrain is flat. |